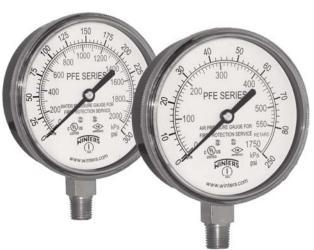

### **Description & Features:**

- · Specially designed for fire sprinkler systems
- Suitable for air and water media
- Corrosion resistant case
- Dual scale (psi/kpa) and single scale (psi) pressure ratings
- Approved by Factory Mutual (FM) and listed by Underwriter Laboratory (UL-393), USA and Canada
- Internal pointer travel over-stop
- CRN registered
- 5 year warranty

| Specifications Specification |                                                         |  |  |
|--------------------------------------------------------------------------------------------------------------------------------------------------------------------------------------------------------------------------------------------------------------------------------------------------------------------------------------------------------------------------------------------------------------------------------------------------------------------------------------------------------------------------------------------------------------------------------------------------------------------------------------------------------------------------------------------------------------------------------------------------------------------------------------------------------------------------------------------------------------------------------------------------------------------------------------------------------------------------------------------------------------------------------------------------------------------------------------------------------------------------------------------------------------------------------------------------------------------------------------------------------------------------------------------------------------------------------------------------------------------------------------------------------------------------------------------------------------------------------------------------------------------------------------------------------------------------------------------------------------------------------------------------------------------------------------------------------------------------------------------------------------------------------------------------------------------------------------------------------------------------------------------------------------------------------------------------------------------------------------------------------------------------------------------------------------------------------------------------------------------------------|---------------------------------------------------------|--|--|
| Dial                                                                                                                                                                                                                                                                                                                                                                                                                                                                                                                                                                                                                                                                                                                                                                                                                                                                                                                                                                                                                                                                                                                                                                                                                                                                                                                                                                                                                                                                                                                                                                                                                                                                                                                                                                                                                                                                                                                                                                                                                                                                                                                           | 3.5" (90mm), white aluminum with black and red markings |  |  |
| Case                                                                                                                                                                                                                                                                                                                                                                                                                                                                                                                                                                                                                                                                                                                                                                                                                                                                                                                                                                                                                                                                                                                                                                                                                                                                                                                                                                                                                                                                                                                                                                                                                                                                                                                                                                                                                                                                                                                                                                                                                                                                                                                           | Black plastic                                           |  |  |
| Lens                                                                                                                                                                                                                                                                                                                                                                                                                                                                                                                                                                                                                                                                                                                                                                                                                                                                                                                                                                                                                                                                                                                                                                                                                                                                                                                                                                                                                                                                                                                                                                                                                                                                                                                                                                                                                                                                                                                                                                                                                                                                                                                           | Polycarbonate, threaded                                 |  |  |
| Socket                                                                                                                                                                                                                                                                                                                                                                                                                                                                                                                                                                                                                                                                                                                                                                                                                                                                                                                                                                                                                                                                                                                                                                                                                                                                                                                                                                                                                                                                                                                                                                                                                                                                                                                                                                                                                                                                                                                                                                                                                                                                                                                         | Brass                                                   |  |  |
| Connection                                                                                                                                                                                                                                                                                                                                                                                                                                                                                                                                                                                                                                                                                                                                                                                                                                                                                                                                                                                                                                                                                                                                                                                                                                                                                                                                                                                                                                                                                                                                                                                                                                                                                                                                                                                                                                                                                                                                                                                                                                                                                                                     | ½" NPT standard, bottom                                 |  |  |
| Bourdon Tube                                                                                                                                                                                                                                                                                                                                                                                                                                                                                                                                                                                                                                                                                                                                                                                                                                                                                                                                                                                                                                                                                                                                                                                                                                                                                                                                                                                                                                                                                                                                                                                                                                                                                                                                                                                                                                                                                                                                                                                                                                                                                                                   | Phosphor bronze                                         |  |  |
| Movement                                                                                                                                                                                                                                                                                                                                                                                                                                                                                                                                                                                                                                                                                                                                                                                                                                                                                                                                                                                                                                                                                                                                                                                                                                                                                                                                                                                                                                                                                                                                                                                                                                                                                                                                                                                                                                                                                                                                                                                                                                                                                                                       | Brass                                                   |  |  |
| Pointer                                                                                                                                                                                                                                                                                                                                                                                                                                                                                                                                                                                                                                                                                                                                                                                                                                                                                                                                                                                                                                                                                                                                                                                                                                                                                                                                                                                                                                                                                                                                                                                                                                                                                                                                                                                                                                                                                                                                                                                                                                                                                                                        | Aluminum, black                                         |  |  |
| Welding                                                                                                                                                                                                                                                                                                                                                                                                                                                                                                                                                                                                                                                                                                                                                                                                                                                                                                                                                                                                                                                                                                                                                                                                                                                                                                                                                                                                                                                                                                                                                                                                                                                                                                                                                                                                                                                                                                                                                                                                                                                                                                                        | Silver Alloy                                            |  |  |
| Working Pressure                                                                                                                                                                                                                                                                                                                                                                                                                                                                                                                                                                                                                                                                                                                                                                                                                                                                                                                                                                                                                                                                                                                                                                                                                                                                                                                                                                                                                                                                                                                                                                                                                                                                                                                                                                                                                                                                                                                                                                                                                                                                                                               | Maximum 75% of full scale value                         |  |  |
| Ambient/Process Temperature                                                                                                                                                                                                                                                                                                                                                                                                                                                                                                                                                                                                                                                                                                                                                                                                                                                                                                                                                                                                                                                                                                                                                                                                                                                                                                                                                                                                                                                                                                                                                                                                                                                                                                                                                                                                                                                                                                                                                                                                                                                                                                    | -40°F to 150°F (-40°C to 65°C)                          |  |  |
| Accuracy                                                                                                                                                                                                                                                                                                                                                                                                                                                                                                                                                                                                                                                                                                                                                                                                                                                                                                                                                                                                                                                                                                                                                                                                                                                                                                                                                                                                                                                                                                                                                                                                                                                                                                                                                                                                                                                                                                                                                                                                                                                                                                                       | 3-2-3% ASME Grade B                                     |  |  |
| Enclosure Rating                                                                                                                                                                                                                                                                                                                                                                                                                                                                                                                                                                                                                                                                                                                                                                                                                                                                                                                                                                                                                                                                                                                                                                                                                                                                                                                                                                                                                                                                                                                                                                                                                                                                                                                                                                                                                                                                                                                                                                                                                                                                                                               | IP52                                                    |  |  |

## AIR OR WATER PRESSURE GAUGES FOR FIRE PROTECTION SYSTEMS

#### MODEL PFE SERIES

- 0 300 PSI (0 2000 kPa) PRESSURE GAUGE
- 0 80 250 PSI (0 550 1750 kPa) RETARD PRESSURE GAUGE

Prepared for:

Manufactured at:

WINTERS INSTRUMENTS 121 RAILSIDE ROAD TORONTO, ONTARIO M3A 1B2 CANADA AMEKAI METER (XIAMEN) CO., LTD. 1-2F TORCH HI-TECH INDUSTRIAL ZONE INNOVATE XIAMEN CITY FUJIAN PROVINCE, P.R.CHINA 361006