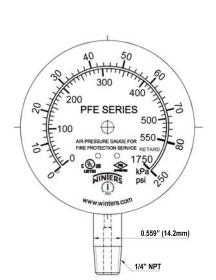

### **Description & Features:**

- · Specially designed for fire sprinkler systems
- Suitable for air and water media
- Corrosion resistant case
- Dual scale (psi/kpa) and single scale (psi) pressure ratings
- Approved by Factory Mutual (FM) and listed by Underwriter Laboratory (UL-393), USA and Canada
- Internal pointer travel over-stop
- CRN registered
- 5 year warranty

| Specifications Specification |                                                         |  |  |
|--------------------------------------------------------------------------------------------------------------------------------------------------------------------------------------------------------------------------------------------------------------------------------------------------------------------------------------------------------------------------------------------------------------------------------------------------------------------------------------------------------------------------------------------------------------------------------------------------------------------------------------------------------------------------------------------------------------------------------------------------------------------------------------------------------------------------------------------------------------------------------------------------------------------------------------------------------------------------------------------------------------------------------------------------------------------------------------------------------------------------------------------------------------------------------------------------------------------------------------------------------------------------------------------------------------------------------------------------------------------------------------------------------------------------------------------------------------------------------------------------------------------------------------------------------------------------------------------------------------------------------------------------------------------------------------------------------------------------------------------------------------------------------------------------------------------------------------------------------------------------------------------------------------------------------------------------------------------------------------------------------------------------------------------------------------------------------------------------------------------------------|---------------------------------------------------------|--|--|
| Dial                                                                                                                                                                                                                                                                                                                                                                                                                                                                                                                                                                                                                                                                                                                                                                                                                                                                                                                                                                                                                                                                                                                                                                                                                                                                                                                                                                                                                                                                                                                                                                                                                                                                                                                                                                                                                                                                                                                                                                                                                                                                                                                           | 3.5" (90mm), white aluminum with black and red markings |  |  |
| Case                                                                                                                                                                                                                                                                                                                                                                                                                                                                                                                                                                                                                                                                                                                                                                                                                                                                                                                                                                                                                                                                                                                                                                                                                                                                                                                                                                                                                                                                                                                                                                                                                                                                                                                                                                                                                                                                                                                                                                                                                                                                                                                           | Black plastic                                           |  |  |
| Lens                                                                                                                                                                                                                                                                                                                                                                                                                                                                                                                                                                                                                                                                                                                                                                                                                                                                                                                                                                                                                                                                                                                                                                                                                                                                                                                                                                                                                                                                                                                                                                                                                                                                                                                                                                                                                                                                                                                                                                                                                                                                                                                           | Polycarbonate, threaded                                 |  |  |
| Socket                                                                                                                                                                                                                                                                                                                                                                                                                                                                                                                                                                                                                                                                                                                                                                                                                                                                                                                                                                                                                                                                                                                                                                                                                                                                                                                                                                                                                                                                                                                                                                                                                                                                                                                                                                                                                                                                                                                                                                                                                                                                                                                         | Brass                                                   |  |  |
| Connection                                                                                                                                                                                                                                                                                                                                                                                                                                                                                                                                                                                                                                                                                                                                                                                                                                                                                                                                                                                                                                                                                                                                                                                                                                                                                                                                                                                                                                                                                                                                                                                                                                                                                                                                                                                                                                                                                                                                                                                                                                                                                                                     | ½" NPT standard, bottom                                 |  |  |
| Bourdon Tube                                                                                                                                                                                                                                                                                                                                                                                                                                                                                                                                                                                                                                                                                                                                                                                                                                                                                                                                                                                                                                                                                                                                                                                                                                                                                                                                                                                                                                                                                                                                                                                                                                                                                                                                                                                                                                                                                                                                                                                                                                                                                                                   | Phosphor bronze                                         |  |  |
| Movement                                                                                                                                                                                                                                                                                                                                                                                                                                                                                                                                                                                                                                                                                                                                                                                                                                                                                                                                                                                                                                                                                                                                                                                                                                                                                                                                                                                                                                                                                                                                                                                                                                                                                                                                                                                                                                                                                                                                                                                                                                                                                                                       | Brass                                                   |  |  |
| Pointer                                                                                                                                                                                                                                                                                                                                                                                                                                                                                                                                                                                                                                                                                                                                                                                                                                                                                                                                                                                                                                                                                                                                                                                                                                                                                                                                                                                                                                                                                                                                                                                                                                                                                                                                                                                                                                                                                                                                                                                                                                                                                                                        | Aluminum, black                                         |  |  |
| Welding                                                                                                                                                                                                                                                                                                                                                                                                                                                                                                                                                                                                                                                                                                                                                                                                                                                                                                                                                                                                                                                                                                                                                                                                                                                                                                                                                                                                                                                                                                                                                                                                                                                                                                                                                                                                                                                                                                                                                                                                                                                                                                                        | Silver Alloy                                            |  |  |
| Working Pressure                                                                                                                                                                                                                                                                                                                                                                                                                                                                                                                                                                                                                                                                                                                                                                                                                                                                                                                                                                                                                                                                                                                                                                                                                                                                                                                                                                                                                                                                                                                                                                                                                                                                                                                                                                                                                                                                                                                                                                                                                                                                                                               | Maximum 75% of full scale value                         |  |  |
| Ambient/Process Temperature                                                                                                                                                                                                                                                                                                                                                                                                                                                                                                                                                                                                                                                                                                                                                                                                                                                                                                                                                                                                                                                                                                                                                                                                                                                                                                                                                                                                                                                                                                                                                                                                                                                                                                                                                                                                                                                                                                                                                                                                                                                                                                    | -40°F to 150°F (-40°C to 65°C)                          |  |  |
| Accuracy                                                                                                                                                                                                                                                                                                                                                                                                                                                                                                                                                                                                                                                                                                                                                                                                                                                                                                                                                                                                                                                                                                                                                                                                                                                                                                                                                                                                                                                                                                                                                                                                                                                                                                                                                                                                                                                                                                                                                                                                                                                                                                                       | 3-2-3% ASME Grade B                                     |  |  |
| Enclosure Rating                                                                                                                                                                                                                                                                                                                                                                                                                                                                                                                                                                                                                                                                                                                                                                                                                                                                                                                                                                                                                                                                                                                                                                                                                                                                                                                                                                                                                                                                                                                                                                                                                                                                                                                                                                                                                                                                                                                                                                                                                                                                                                               | IP52                                                    |  |  |

## AIR OR WATER PRESSURE GAUGES FOR FIRE PROTECTION SYSTEMS

#### MODEL PFE SERIES

- 0 300 PSI (0 2000 kPa) PRESSURE GAUGE
- 0 80 250 PSI (0 550 1750 kPa) RETARD PRESSURE GAUGE

Prepared for:

Manufactured at:

WINTERS INSTRUMENTS 121 RAILSIDE ROAD TORONTO, ONTARIO M3A 1B2 CANADA AMEKAI METER (XIAMEN) CO., LTD. 1-2F TORCH HI-TECH INDUSTRIAL ZONE INNOVATE XIAMEN CITY FUJIAN PROVINCE, P.R.CHINA 361006